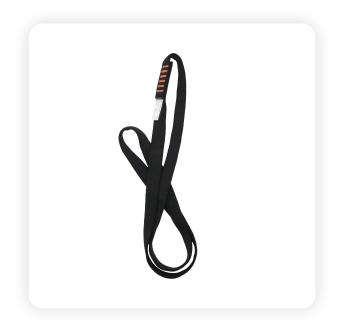

#### 51611X1

Description

Robust multi-use sling made of 25 mm polyamide webbing. The color webbing liner acts as wear indicator.

## Technical specification

Length: 30 / 60 / 80 / 120 / 150 / 180 cm Min.BL: 38 kN Weight: 49 g / 104 g / 142 g / 216 g / 271 g / 327 g Material: Polyamide CE-EN354-EN795B